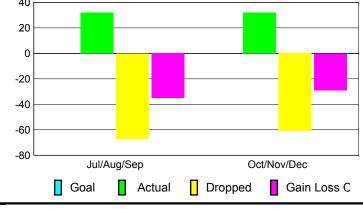

## YTD Status Quo Clubs 2010-2011

Jul/Aug/Sep

Current Year

GMT CA: 3

|             | Membership Results 2010-2011 |                              |                                  |                                 | <u>Membership</u><br>2009-2010  |
|-------------|------------------------------|------------------------------|----------------------------------|---------------------------------|---------------------------------|
| Month       | Net<br>Memb<br><u>Goal</u>   | Actual<br>New<br><u>Memb</u> | Actual<br>Dropped<br><u>Memb</u> | Gain/<br>Loss of<br><u>Memb</u> | Gain/<br>Loss of<br><u>Memb</u> |
| Jul/Aug/Sep | 0                            | 32                           | -67                              | -35                             | -18                             |
| Oct/Nov/Dec | 0                            | 32                           | -61                              | -29                             | 29                              |
| Totals      | 0                            | 64                           | -128                             | -64                             | 11                              |