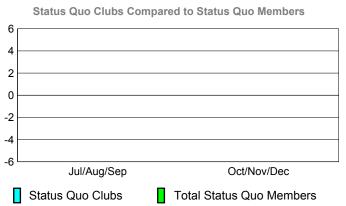

## YTD Status Quo Clubs 2010-2011

Jul/Aug/Sep

Current Year

GMT CA: 3

|             | Membership Results 2010-2011 |                              |                                  |                                 | <u>Membership</u><br>2009-2010  |
|-------------|------------------------------|------------------------------|----------------------------------|---------------------------------|---------------------------------|
| Month       | Net<br>Memb<br><u>Goal</u>   | Actual<br>New<br><u>Memb</u> | Actual<br>Dropped<br><u>Memb</u> | Gain/<br>Loss of<br><u>Memb</u> | Gain/<br>Loss of<br><u>Memb</u> |
| Jul/Aug/Sep | 0                            | 32                           | -67                              | -35                             | -18                             |
| Oct/Nov/Dec | 0                            | 32                           | -61                              | -29                             | 29                              |
| Totals      | 0                            | 64                           | -128                             | -64                             | 11                              |

## Goal, New, Dropped, Gain/Loss